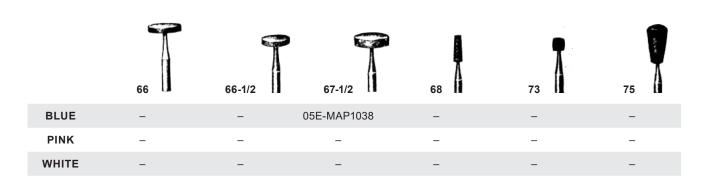

|       | 76          | 77 | 79 | 82 |
|-------|-------------|----|----|----|
| BLUE  | 05E-MAP1042 | -  | -  | -  |
| PINK  | _           | _  | -  | -  |
| WHITE | 05E-MAP3039 | -  | -  | -  |