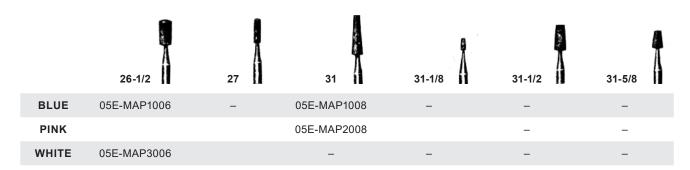

## Midget Abrasive Points, 3/32" Shank

PRICES: Minimum order quantity of 25

- Blue: Standard Hardness, Pink: Extremely Hard, White: Very Fine (400 Grit)
- · Pictures are actual size

|       | 32-3/4 | 34 | 35          | 36 | 36-1/2 | 37 |
|-------|--------|----|-------------|----|--------|----|
| BLUE  | -      | -  | -           | -  | -      | -  |
| PINK  | _      | -  | -           | _  | _      | -  |
| WHITE | -      | -  | 05E-MAP3011 | -  | -      | -  |