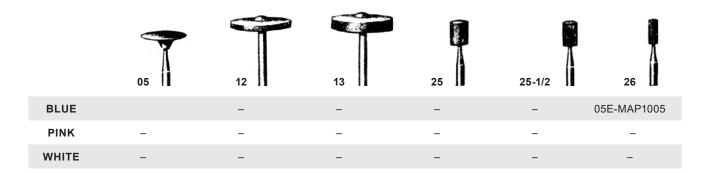

## Midget Abrasive Points, 3/32" Shank

PRICES: Minimum order quantity of 25

- Blue: Standard Hardness, Pink: Extremely Hard, White: Very Fine (400 Grit)
- · Pictures are actual size

|       | 32-3/4 | 34 | 35          | 36 | 36-1/2 | 37 |
|-------|--------|----|-------------|----|--------|----|
| BLUE  | -      | -  | -           | -  | -      | -  |
| PINK  | _      | -  | -           | _  | _      | -  |
| WHITE | -      | -  | 05E-MAP3011 | -  | -      | -  |