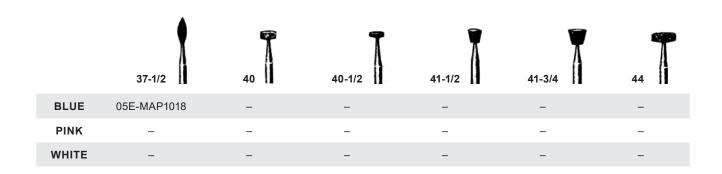

## Midget Abrasive Points, 3/32" Shank

PRICES: Minimum order quantity of 25

- Blue: Standard Hardness, Pink: Extremely Hard, White: Very Fine (400 Grit)
- · Pictures are actual size

|       | 45 | 46          | 46-1/2 | 48 | 48-1/2 | 49          |
|-------|----|-------------|--------|----|--------|-------------|
| BLUE  | -  | -           | -      | -  | -      | 05E-MAP1029 |
| PINK  | _  | _           | _      | -  | _      | -           |
| WHITE | _  | 05E-MAP3022 | _      | _  | _      | _           |